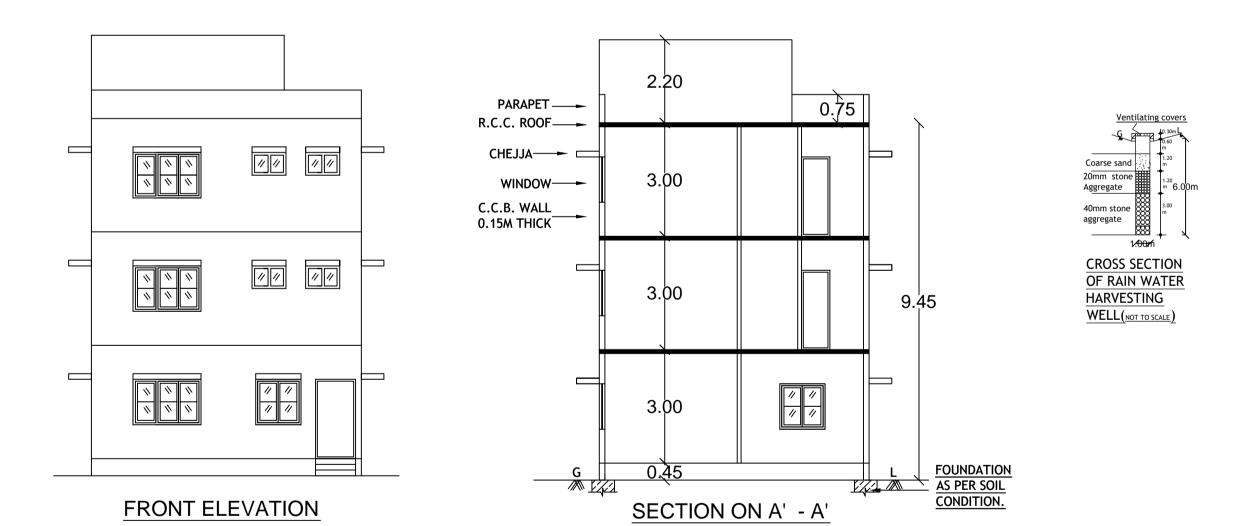

a frame and displayed and they shall be made available during inspections.

Consisting of GF+2UF'.

SCALE: 1:100

Color Notes

**COLOR INDEX** PLOT BOUNDARY ABUTTING ROAD

EXISTING (To be retained)

PROPOSED WORK (COVERAGE AREA)